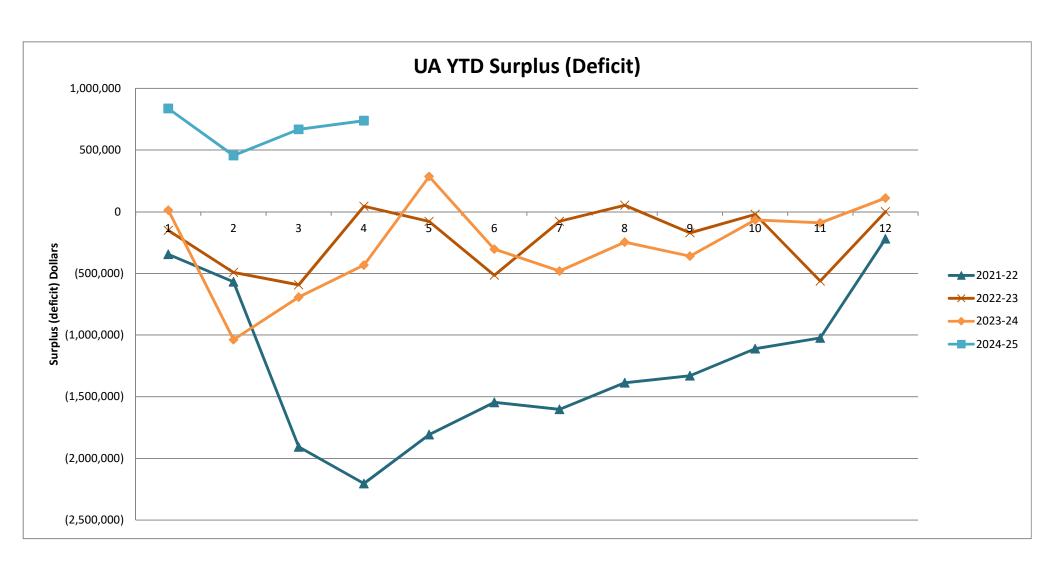

#### Background:

**Overall**, September 2024 is showing a \$667,670 gain in comparison to the September 2023 loss of \$692,319. The September 2024 revenue level is higher by \$1,113,670 from the September 2023 level (\$5,633,066 for September 2024 and \$4,519,396 for September 2023). The September 2024 expenditure level is lower by \$246,319 from the September 2024 level (\$4,965,396 for September 2024 and \$5,211,715 for September 2023).

# University Academy Revenue & Expenditure Previous Year Comparison For the YTD Ending September 30, 2024

|                                | 9/30/2023 | 9/30/2024 | \$ Change       | % Change |
|--------------------------------|-----------|-----------|-----------------|----------|
| Revenue                        |           |           |                 |          |
| Local revenue                  | 895,451   | 655,298   | \$<br>(240,153) | -26.82%  |
| State revenue                  | 3,412,016 | 3,957,477 | \$<br>545,461   | 15.99%   |
| Federal revenue                | 211,929   | 1,020,291 | \$<br>808,362   | 381.43%  |
| Total revenue                  | 4,519,396 | 5,633,066 | \$<br>1,113,670 | 24.64%   |
| Expenditures                   |           |           |                 |          |
| Operating                      |           |           |                 |          |
| Salaries                       | 2,906,750 | 2,982,732 | \$<br>75,982    | 2.61%    |
| Health Insurance               | 174,215   | 112,012   | \$<br>(62,203)  | -35.70%  |
| Pension                        | 234,124   | 241,297   | \$<br>7,173     | 3.06%    |
| Payroll Taxes                  | 230,863   | 225,140   | \$<br>(5,723)   | -2.48%   |
| Purchase services              | 1,031,982 | 907,949   | \$<br>(124,033) | -12.02%  |
| Supplies & materials           | 372,951   | 454,209   | \$<br>81,258    | 21.79%   |
| Capital outlay                 | 260,830   | 42,057    | \$<br>(218,773) | -83.88%  |
| Total Expenditures             | 5,211,715 | 4,965,396 | \$<br>(246,319) | -4.73%   |
| Net Operating Income (Deficit) | (692,319) | 667,670   | \$<br>1,359,989 | -196.44% |