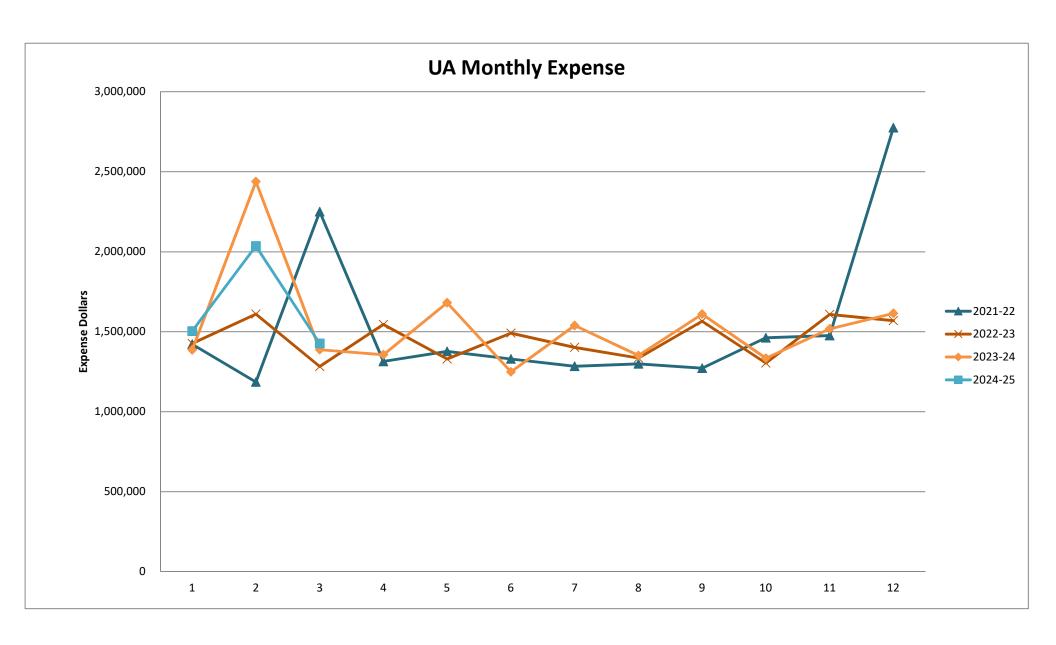

#### Background:

**Overall**, September 2024 is showing a \$667,670 gain in comparison to the September 2023 loss of \$692,319. The September 2024 revenue level is higher by \$1,113,670 from the September 2023 level (\$5,633,066 for September 2024 and \$4,519,396 for September 2023). The September 2024 expenditure level is lower by \$246,319 from the September 2024 level (\$4,965,396 for September 2024 and \$5,211,715 for September 2023).

## **Expenses:**

Expenses are lower this year in comparison to FY 2024 by \$246,319. Expenses have changed in the following categories:

- o Labor Expense \$75,982 higher
- o Benefits Expense (\$60,753) lower
- o **Purchase Services** (\$124,033) lower timing of expenditures
- o **Supplies and Materials** \$81,258 higher
- o Capital Expenditure (\$218,773) lower prior year tech projects

# University Academy Revenue & Expenditure Previous Year Comparison For the YTD Ending September 30, 2024

|                                | 9/30/2023 | 9/30/2024 | \$ Change       | % Change |
|--------------------------------|-----------|-----------|-----------------|----------|
| Revenue                        |           |           |                 |          |
| Local revenue                  | 895,451   | 655,298   | \$<br>(240,153) | -26.82%  |
| State revenue                  | 3,412,016 | 3,957,477 | \$<br>545,461   | 15.99%   |
| Federal revenue                | 211,929   | 1,020,291 | \$<br>808,362   | 381.43%  |
| Total revenue                  | 4,519,396 | 5,633,066 | \$<br>1,113,670 | 24.64%   |
| Expenditures                   |           |           |                 |          |
| Operating                      |           |           |                 |          |
| Salaries                       | 2,906,750 | 2,982,732 | \$<br>75,982    | 2.61%    |
| Health Insurance               | 174,215   | 112,012   | \$<br>(62,203)  | -35.70%  |
| Pension                        | 234,124   | 241,297   | \$<br>7,173     | 3.06%    |
| Payroll Taxes                  | 230,863   | 225,140   | \$<br>(5,723)   | -2.48%   |
| Purchase services              | 1,031,982 | 907,949   | \$<br>(124,033) | -12.02%  |
| Supplies & materials           | 372,951   | 454,209   | \$<br>81,258    | 21.79%   |
| Capital outlay                 | 260,830   | 42,057    | \$<br>(218,773) | -83.88%  |
| Total Expenditures             | 5,211,715 | 4,965,396 | \$<br>(246,319) | -4.73%   |
| Net Operating Income (Deficit) | (692,319) | 667,670   | \$<br>1,359,989 | -196.44% |