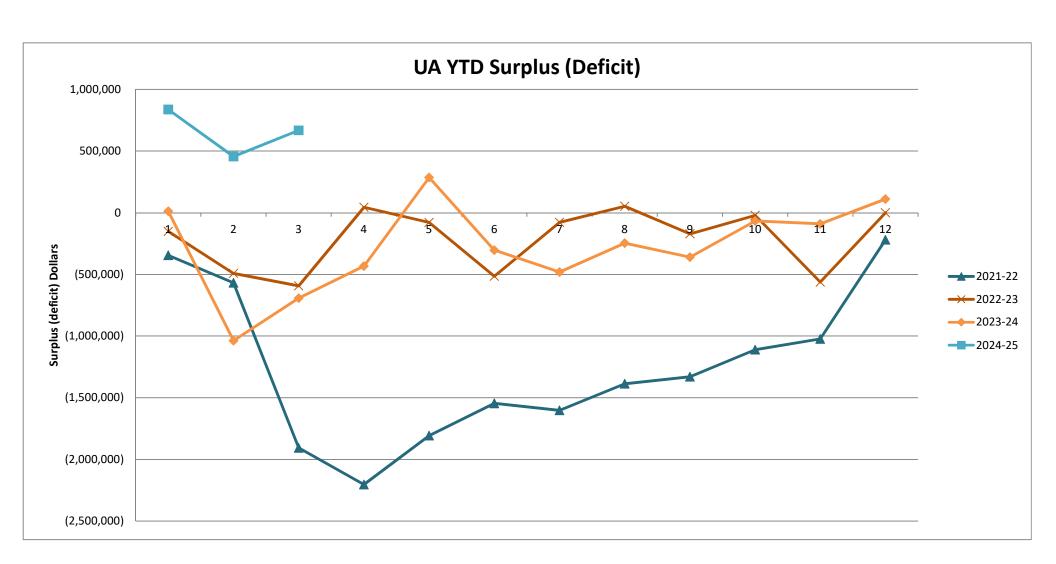

#### Background:

**Overall**, September 2024 is showing a \$667,670 gain in comparison to the September 2023 loss of \$692,319. The September 2024 revenue level is higher by \$1,113,670 from the September 2023 level (\$5,633,066 for September 2024 and \$4,519,396 for September 2023). The September 2024 expenditure level is lower by \$246,319 from the September 2024 level (\$4,965,396 for September 2024 and \$5,211,715 for September 2023).

# University Academy Revenue & Expenditure Budget to Actual Summary For the YTD Ending September 30, 2024

|                                | Transactions to  Date | Approved<br>Budget | % of<br>Budget |
|--------------------------------|-----------------------|--------------------|----------------|
| Revenue                        |                       |                    |                |
| Local revenue                  | 655,298               | 2,279,318          | 28.75%         |
| State revenue                  | 3,957,477             | 14,851,038         | 26.65%         |
| Federal revenue                | 1,020,291             | 2,271,737          | 44.91%         |
| Total revenue                  | 5,633,066             | 19,402,093         | 29.03%         |
| Expenditures                   |                       |                    |                |
| Operating                      |                       |                    |                |
| Salaries                       | 2,982,732             | 9,485,385          | 31.45%         |
| Health Insurance               | 112,012               | 535,322            | 20.92%         |
| Pension                        | 241,297               | 971,933            | 24.83%         |
| Payroll Taxes                  | 225,140               | 687,934            | 32.73%         |
| Purchase services              | 907,949               | 4,813,755          | 18.86%         |
| Supplies & materials           | 454,209               | 1,153,018          | 39.39%         |
| Capital outlay                 | 42,057                | 276,137            | 15.23%         |
| Total Expenditures             | 4,965,396             | 17,923,484         | 27.70%         |
| Net Operating Income (Deficit) | 667,670               | 1,478,609          |                |

# University Academy Revenue & Expenditure Previous Year Comparison For the YTD Ending September 30, 2024

|                                | 9/30/2023 | 9/30/2024 | \$ Change       | % Change |
|--------------------------------|-----------|-----------|-----------------|----------|
| Revenue                        |           |           |                 |          |
| Local revenue                  | 895,451   | 655,298   | \$<br>(240,153) | -26.82%  |
| State revenue                  | 3,412,016 | 3,957,477 | \$<br>545,461   | 15.99%   |
| Federal revenue                | 211,929   | 1,020,291 | \$<br>808,362   | 381.43%  |
| Total revenue                  | 4,519,396 | 5,633,066 | \$<br>1,113,670 | 24.64%   |
| Expenditures                   |           |           |                 |          |
| Operating                      |           |           |                 |          |
| Salaries                       | 2,906,750 | 2,982,732 | \$<br>75,982    | 2.61%    |
| Health Insurance               | 174,215   | 112,012   | \$<br>(62,203)  | -35.70%  |
| Pension                        | 234,124   | 241,297   | \$<br>7,173     | 3.06%    |
| Payroll Taxes                  | 230,863   | 225,140   | \$<br>(5,723)   | -2.48%   |
| Purchase services              | 1,031,982 | 907,949   | \$<br>(124,033) | -12.02%  |
| Supplies & materials           | 372,951   | 454,209   | \$<br>81,258    | 21.79%   |
| Capital outlay                 | 260,830   | 42,057    | \$<br>(218,773) | -83.88%  |
| Total Expenditures             | 5,211,715 | 4,965,396 | \$<br>(246,319) | -4.73%   |
| Net Operating Income (Deficit) | (692,319) | 667,670   | \$<br>1,359,989 | -196.44% |