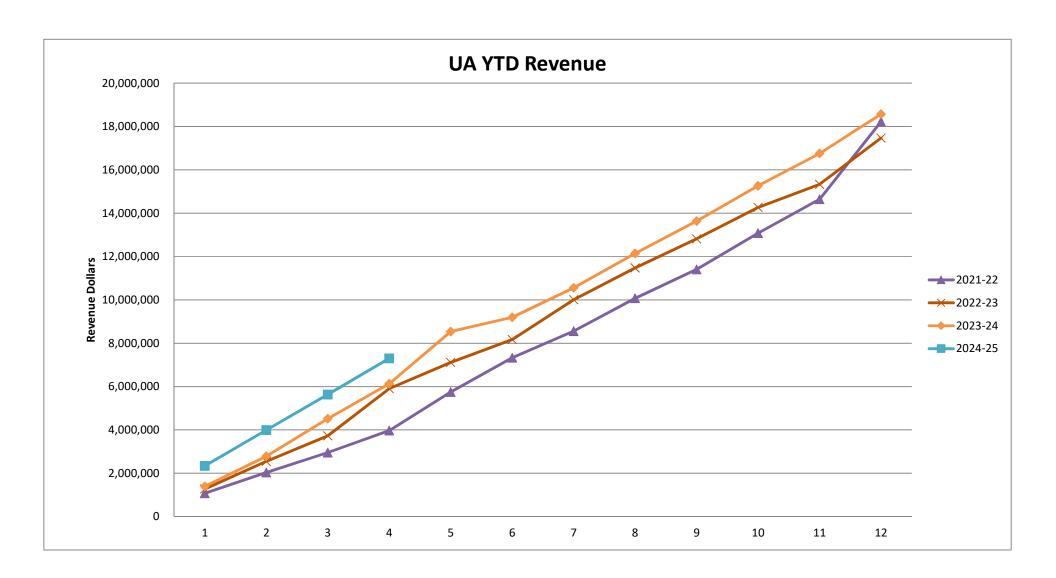

# University Academy Revenue & Expenditure Budget to Actual Summary For the YTD Ending September 30, 2024

|                                | Transactions to  Date | Approved<br>Budget | % of<br>Budget |
|--------------------------------|-----------------------|--------------------|----------------|
| Revenue                        |                       |                    |                |
| Local revenue                  | 655,298               | 2,279,318          | 28.75%         |
| State revenue                  | 3,957,477             | 14,851,038         | 26.65%         |
| Federal revenue                | 1,020,291             | 2,271,737          | 44.91%         |
| Total revenue                  | 5,633,066             | 19,402,093         | 29.03%         |
| Expenditures                   |                       |                    |                |
| Operating                      |                       |                    |                |
| Salaries                       | 2,982,732             | 9,485,385          | 31.45%         |
| Health Insurance               | 112,012               | 535,322            | 20.92%         |
| Pension                        | 241,297               | 971,933            | 24.83%         |
| Payroll Taxes                  | 225,140               | 687,934            | 32.73%         |
| Purchase services              | 907,949               | 4,813,755          | 18.86%         |
| Supplies & materials           | 454,209               | 1,153,018          | 39.39%         |
| Capital outlay                 | 42,057                | 276,137            | 15.23%         |
| Total Expenditures             | 4,965,396             | 17,923,484         | 27.70%         |
| Net Operating Income (Deficit) | 667,670               | 1,478,609          |                |

# University Academy Revenue Summary For the YTD Ending September 30, 2024

|                                      | Date      |            | % of    |
|--------------------------------------|-----------|------------|---------|
|                                      | Date      | Budget     | Budget  |
| Revenue from local sources           |           |            |         |
| Earnings on deposits                 | 39,851    | 75,000     | 53.13%  |
| Sales tax - prop C                   | 526,588   | 1,809,425  | 29.10%  |
| Unrestricted gifts & grants          | -         | -          | 0.00%   |
| Restricted gifts & grants            | 34,918    | 318,255    | 10.97%  |
| Fundraising revenue                  | 2,563     | 25,000     | 10.25%  |
| Other local revenue                  | 51,378    | 51,638     | 99.50%  |
| Total local revenue                  | 655,298   | 2,279,318  | 28.75%  |
| Revenue from state sources           |           |            |         |
| Basic formula                        | 3,669,173 | 13,947,204 | 26.31%  |
| Transportation                       | 121,523   | 453,834    | 26.78%  |
| Basis formula - classroom trust fund | 166,781   | 450,000    | 37.06%  |
| Other Revenue                        | -         | -          | 0.00%   |
| Total state revenue                  | 3,957,477 | 14,851,038 | 26.65%  |
| Revenue from federal sources         |           |            |         |
| Medicaid revenue                     | 21,547    | 40,000     | 53.87%  |
| School lunch program                 | 47,480    | 348,426    | 13.63%  |
| School breakfast program             | 29,780    | 186,648    | 15.96%  |
| School Food Service-Summer           | -         | 38,465     | 0.00%   |
| Title I                              | 88,122    | 562,426    | 15.67%  |
| Title II Part A                      | 8,455     | 67,582     | 12.51%  |
| Title IV                             | 7,595     | 34,962     | 21.72%  |
| Part B/SPED revenue                  | 35,331    | 211,347    | 16.72%  |
| Other Federal Revenue                | 781,981   | 781,881    | 100.01% |
| Total federal revenue                | 1,020,291 | 2,271,737  | 44.91%  |
| Totals                               | 5,633,066 | 19,402,093 | 29.03%  |