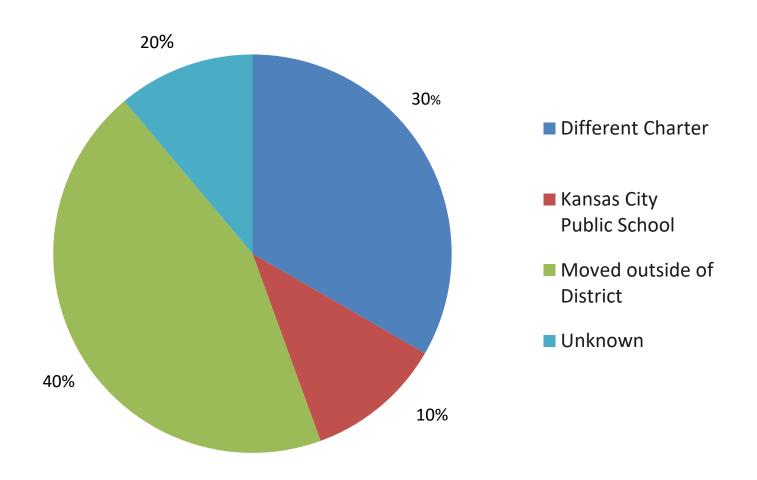

### **Enrollment Report**

Mrs. Kivett began her report with the total number of students enrolled per grade level: Pre-K- 30, K-109, 1st- 95, 2nd, 97, 3rd- 89, 4th- 93, 5th- 98, 6th- 97, 7th- 85, 8th- 83, 9th- 101, 10th- 57, 11th- 43, 12th 38. Total enrollment is 1,115. The number of withdrawals for June 25, 2024- September 18, 2024, is 169: 22% enrolled in different Charter schools, 9% KCPS, 15% moved out of state, 1% private school, and 53% we are unsure of their enrollment location. The application window for the next school year will open from November 9, 2024- March 1, 2025.