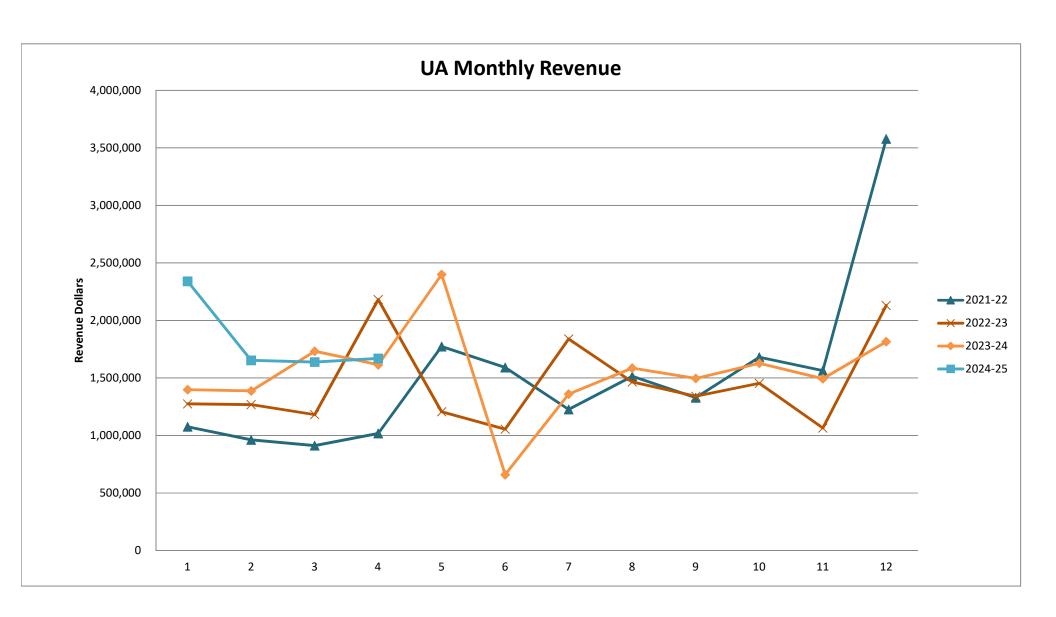

#### Background:

**Overall**, September 2024 is showing a \$667,670 gain in comparison to the September 2023 loss of \$692,319. The September 2024 revenue level is higher by \$1,113,670 from the September 2023 level (\$5,633,066 for September 2024 and \$4,519,396 for September 2023). The September 2024 expenditure level is lower by \$246,319 from the September 2024 level (\$4,965,396 for September 2024 and \$5,211,715 for September 2023).

#### Revenue:

The revenue is higher this year in comparison to FY 2024 by \$1,113,670. Revenue has changed in the following categories:

| 0 | Other Federal Revenue     | \$674,988 higher – ESSER III |
|---|---------------------------|------------------------------|
| 0 | Basic Aid/Classroom Trust | \$497,522 higher             |
| 0 | Title & SPED              | \$139,503 higher             |
| 0 | Transportation            | \$47,939 higher              |
| 0 | Prop C                    | \$37,611 higher              |
| 0 | Gifts & Grants            | (\$273,439) lower            |
| 0 | Earnings on Deposits      | (\$3,313) lower              |
| 0 | Other Local Revenue       | (\$2,698) lower              |
| 0 | All Other                 | (\$4,443) lower              |
|   |                           |                              |

# University Academy Revenue Comparison to Previous Year For the YTD Ending September 30, 2024

|                                      | 9/30/2023 | 9/30/2024 |    | \$ Amount<br>Change | % of<br>Change |
|--------------------------------------|-----------|-----------|----|---------------------|----------------|
| Earnings on deposits                 | 43,164    | 39,851    | \$ | (3,313)             | -7.68%         |
| Sales tax - prop C                   | 488,977   | 526,588   |    | 37,611              | 7.69%          |
| Unrestricted gifts & grants          | 328       | -         |    | (328)               | -100.00%       |
| Restricted gifts & grants            | 308,029   | 34,918    |    | (273,111)           | -88.66%        |
| Fundraising revenue                  | 877       | 2,563     |    | 1,686               | 192.25%        |
| Other Local Revenue                  | 54,076    | 51,378    |    | (2,698)             | -4.99%         |
| Total local revenue                  | 895,451   | 655,298   | \$ | (240,153)           | -26.82%        |
| Basic formula                        | 3,210,763 | 3,669,173 | \$ | 458,410             | 14.28%         |
| Transportation                       | 73,584    | 121,523   | ·  | 47,939              | 65.15%         |
| Basis formula - classroom trust fund | 127,669   | 166,781   |    | 39,112              | 30.64%         |
| Total state revenue                  | 3,412,016 | 3,957,477 | \$ | 545,461             | 15.99%         |
| Medicaid revenue                     | 10,226    | 21,547    | \$ | 11,321              | 110.71%        |
| School lunch program                 | 43,937    | 47,480    | Y  | 3,543               | 8.06%          |
| School breakfast program             | 50,773    | 29,780    |    | (20,993)            | -41.35%        |
| Title I                              | -         | 88,122    |    | 88,122              | 100.00%        |
| Title II Part A                      | -         | 8,455     |    | 8,455               | 100.00%        |
| Title IV                             | -         | 7,595     |    | 7,595               | 100.00%        |
| Part B/SPED revenue                  | -         | 35,331    |    | 35,331              | 100.00%        |
| Other Federal Revenue                | 106,993   | 781,981   |    | 674,988             | 630.87%        |
| Total federal revenue                | 211,929   | 1,020,291 | \$ | 808,362             | 381.43%        |
| Totals                               | 4,519,396 | 5,633,066 | \$ | 1,113,670           | 24.64%         |