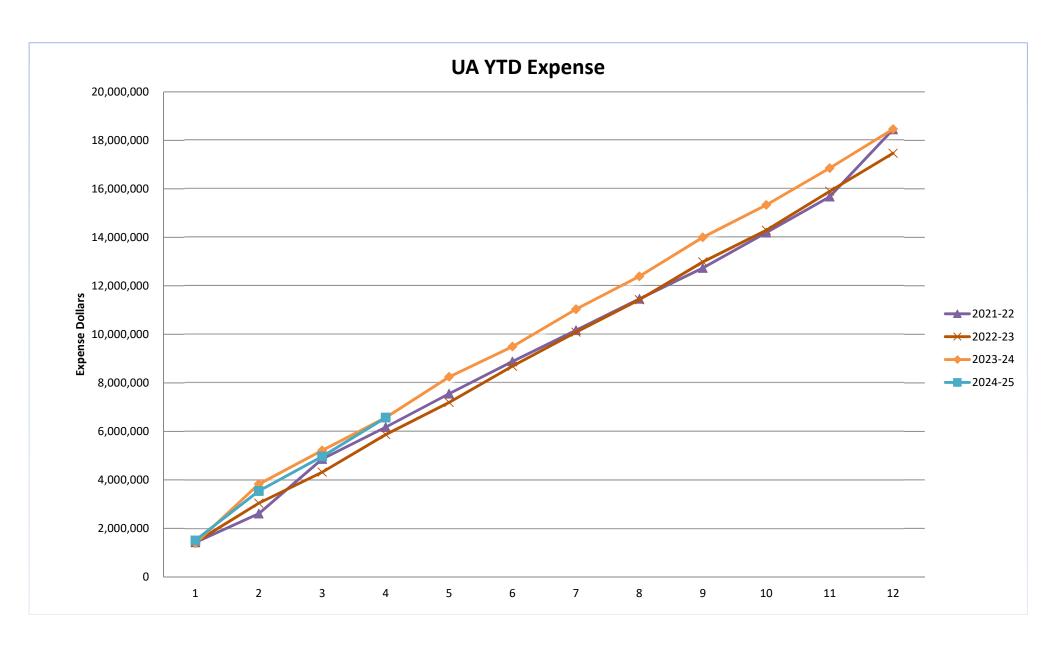

# University Academy Revenue & Expenditure Budget to Actual Summary For the YTD Ending September 30, 2024

|                                | Transactions to  Date | Approved<br>Budget | % of<br>Budget |
|--------------------------------|-----------------------|--------------------|----------------|
| Revenue                        |                       |                    |                |
| Local revenue                  | 655,298               | 2,279,318          | 28.75%         |
| State revenue                  | 3,957,477             | 14,851,038         | 26.65%         |
| Federal revenue                | 1,020,291             | 2,271,737          | 44.91%         |
| Total revenue                  | 5,633,066             | 19,402,093         | 29.03%         |
| Expenditures                   |                       |                    |                |
| Operating                      |                       |                    |                |
| Salaries                       | 2,982,732             | 9,485,385          | 31.45%         |
| Health Insurance               | 112,012               | 535,322            | 20.92%         |
| Pension                        | 241,297               | 971,933            | 24.83%         |
| Payroll Taxes                  | 225,140               | 687,934            | 32.73%         |
| Purchase services              | 907,949               | 4,813,755          | 18.86%         |
| Supplies & materials           | 454,209               | 1,153,018          | 39.39%         |
| Capital outlay                 | 42,057                | 276,137            | 15.23%         |
| Total Expenditures             | 4,965,396             | 17,923,484         | 27.70%         |
| Net Operating Income (Deficit) | 667,670               | 1,478,609          |                |