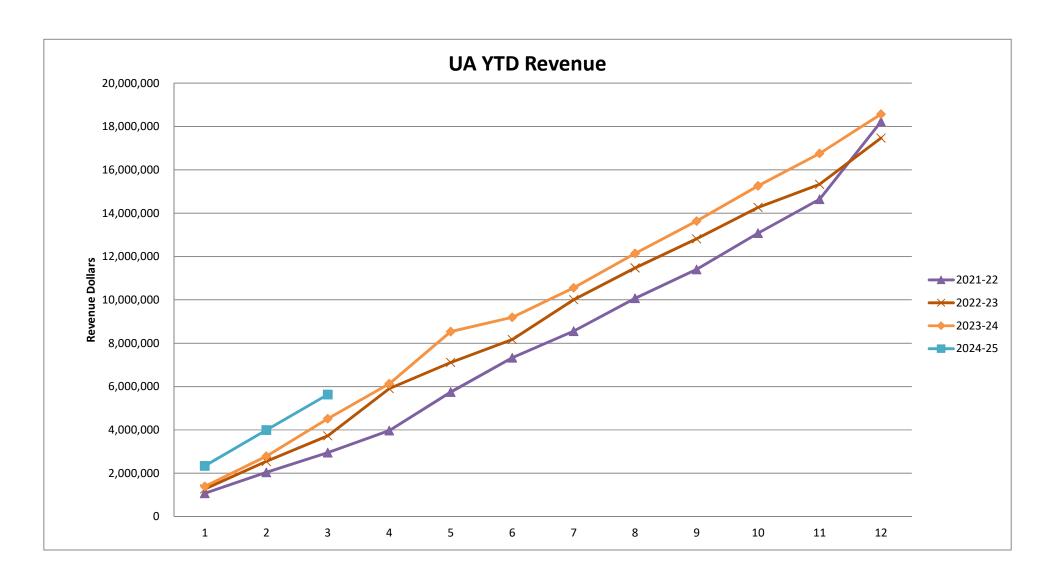

#### Background:

**Overall**, September 2024 is showing a \$667,670 gain in comparison to the September 2023 loss of \$692,319. The September 2024 revenue level is higher by \$1,113,670 from the September 2023 level (\$5,633,066 for September 2024 and \$4,519,396 for September 2023). The September 2024 expenditure level is lower by \$246,319 from the September 2024 level (\$4,965,396 for September 2024 and \$5,211,715 for September 2023).

# University Academy Revenue & Expenditure Budget to Actual Summary For the YTD Ending September 30, 2024

|                                | Transactions to  Date | Approved<br>Budget | % of<br>Budget |
|--------------------------------|-----------------------|--------------------|----------------|
| Revenue                        |                       |                    |                |
| Local revenue                  | 655,298               | 2,279,318          | 28.75%         |
| State revenue                  | 3,957,477             | 14,851,038         | 26.65%         |
| Federal revenue                | 1,020,291             | 2,271,737          | 44.91%         |
| Total revenue                  | 5,633,066             | 19,402,093         | 29.03%         |
| Expenditures                   |                       |                    |                |
| Operating                      |                       |                    |                |
| Salaries                       | 2,982,732             | 9,485,385          | 31.45%         |
| Health Insurance               | 112,012               | 535,322            | 20.92%         |
| Pension                        | 241,297               | 971,933            | 24.83%         |
| Payroll Taxes                  | 225,140               | 687,934            | 32.73%         |
| Purchase services              | 907,949               | 4,813,755          | 18.86%         |
| Supplies & materials           | 454,209               | 1,153,018          | 39.39%         |
| Capital outlay                 | 42,057                | 276,137            | 15.23%         |
| Total Expenditures             | 4,965,396             | 17,923,484         | 27.70%         |
| Net Operating Income (Deficit) | 667,670               | 1,478,609          |                |

# University Academy Revenue & Expenditure Previous Year Comparison For the YTD Ending September 30, 2024

|                                | 9/30/2023 | 9/30/2024 | \$ Change       | % Change |
|--------------------------------|-----------|-----------|-----------------|----------|
| Revenue                        |           |           |                 |          |
| Local revenue                  | 895,451   | 655,298   | \$<br>(240,153) | -26.82%  |
| State revenue                  | 3,412,016 | 3,957,477 | \$<br>545,461   | 15.99%   |
| Federal revenue                | 211,929   | 1,020,291 | \$<br>808,362   | 381.43%  |
| Total revenue                  | 4,519,396 | 5,633,066 | \$<br>1,113,670 | 24.64%   |
| Expenditures                   |           |           |                 |          |
| Operating                      |           |           |                 |          |
| Salaries                       | 2,906,750 | 2,982,732 | \$<br>75,982    | 2.61%    |
| Health Insurance               | 174,215   | 112,012   | \$<br>(62,203)  | -35.70%  |
| Pension                        | 234,124   | 241,297   | \$<br>7,173     | 3.06%    |
| Payroll Taxes                  | 230,863   | 225,140   | \$<br>(5,723)   | -2.48%   |
| Purchase services              | 1,031,982 | 907,949   | \$<br>(124,033) | -12.02%  |
| Supplies & materials           | 372,951   | 454,209   | \$<br>81,258    | 21.79%   |
| Capital outlay                 | 260,830   | 42,057    | \$<br>(218,773) | -83.88%  |
| Total Expenditures             | 5,211,715 | 4,965,396 | \$<br>(246,319) | -4.73%   |
| Net Operating Income (Deficit) | (692,319) | 667,670   | \$<br>1,359,989 | -196.44% |