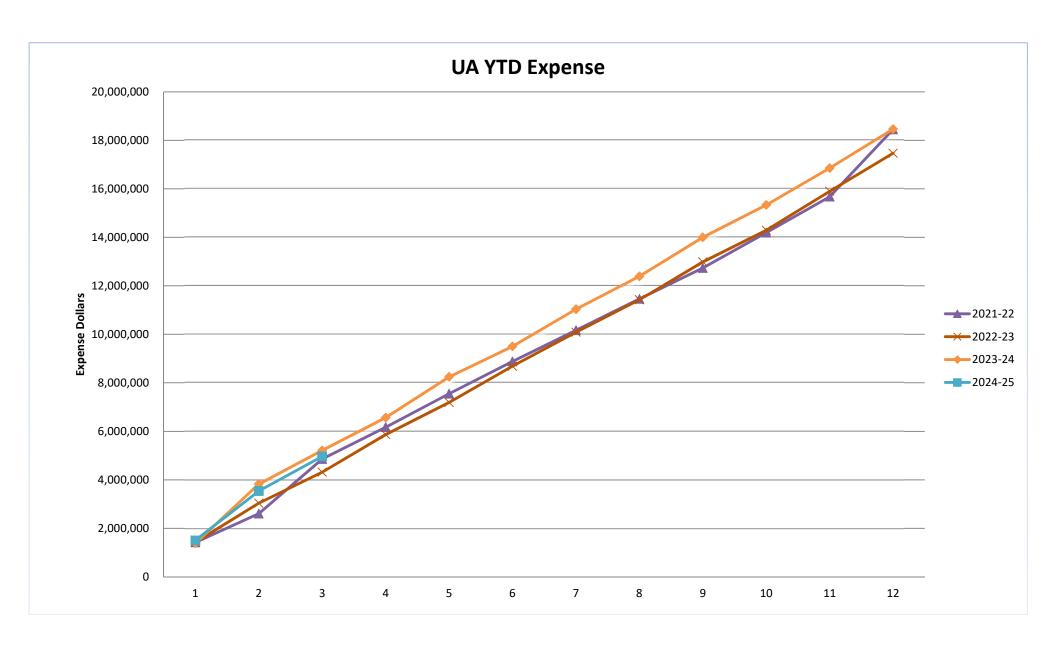

#### Background:

**Overall**, September 2024 is showing a \$667,670 gain in comparison to the September 2023 loss of \$692,319. The September 2024 revenue level is higher by \$1,113,670 from the September 2023 level (\$5,633,066 for September 2024 and \$4,519,396 for September 2023). The September 2024 expenditure level is lower by \$246,319 from the September 2024 level (\$4,965,396 for September 2024 and \$5,211,715 for September 2023).

# University Academy Revenue & Expenditure Budget to Actual Summary For the YTD Ending September 30, 2024

|                                | Transactions to  Date | Approved<br>Budget | % of<br>Budget |
|--------------------------------|-----------------------|--------------------|----------------|
| Revenue                        |                       |                    |                |
| Local revenue                  | 655,298               | 2,279,318          | 28.75%         |
| State revenue                  | 3,957,477             | 14,851,038         | 26.65%         |
| Federal revenue                | 1,020,291             | 2,271,737          | 44.91%         |
| Total revenue                  | 5,633,066             | 19,402,093         | 29.03%         |
| Expenditures                   |                       |                    |                |
| Operating                      |                       |                    |                |
| Salaries                       | 2,982,732             | 9,485,385          | 31.45%         |
| Health Insurance               | 112,012               | 535,322            | 20.92%         |
| Pension                        | 241,297               | 971,933            | 24.83%         |
| Payroll Taxes                  | 225,140               | 687,934            | 32.73%         |
| Purchase services              | 907,949               | 4,813,755          | 18.86%         |
| Supplies & materials           | 454,209               | 1,153,018          | 39.39%         |
| Capital outlay                 | 42,057                | 276,137            | 15.23%         |
| Total Expenditures             | 4,965,396             | 17,923,484         | 27.70%         |
| Net Operating Income (Deficit) | 667,670               | 1,478,609          |                |

# University Academy Revenue & Expenditure Previous Year Comparison For the YTD Ending September 30, 2024

|                                | 9/30/2023 | 9/30/2024 | \$ Change       | % Change |
|--------------------------------|-----------|-----------|-----------------|----------|
| Revenue                        |           |           |                 |          |
| Local revenue                  | 895,451   | 655,298   | \$<br>(240,153) | -26.82%  |
| State revenue                  | 3,412,016 | 3,957,477 | \$<br>545,461   | 15.99%   |
| Federal revenue                | 211,929   | 1,020,291 | \$<br>808,362   | 381.43%  |
| Total revenue                  | 4,519,396 | 5,633,066 | \$<br>1,113,670 | 24.64%   |
| Expenditures                   |           |           |                 |          |
| Operating                      |           |           |                 |          |
| Salaries                       | 2,906,750 | 2,982,732 | \$<br>75,982    | 2.61%    |
| Health Insurance               | 174,215   | 112,012   | \$<br>(62,203)  | -35.70%  |
| Pension                        | 234,124   | 241,297   | \$<br>7,173     | 3.06%    |
| Payroll Taxes                  | 230,863   | 225,140   | \$<br>(5,723)   | -2.48%   |
| Purchase services              | 1,031,982 | 907,949   | \$<br>(124,033) | -12.02%  |
| Supplies & materials           | 372,951   | 454,209   | \$<br>81,258    | 21.79%   |
| Capital outlay                 | 260,830   | 42,057    | \$<br>(218,773) | -83.88%  |
| Total Expenditures             | 5,211,715 | 4,965,396 | \$<br>(246,319) | -4.73%   |
| Net Operating Income (Deficit) | (692,319) | 667,670   | \$<br>1,359,989 | -196.44% |