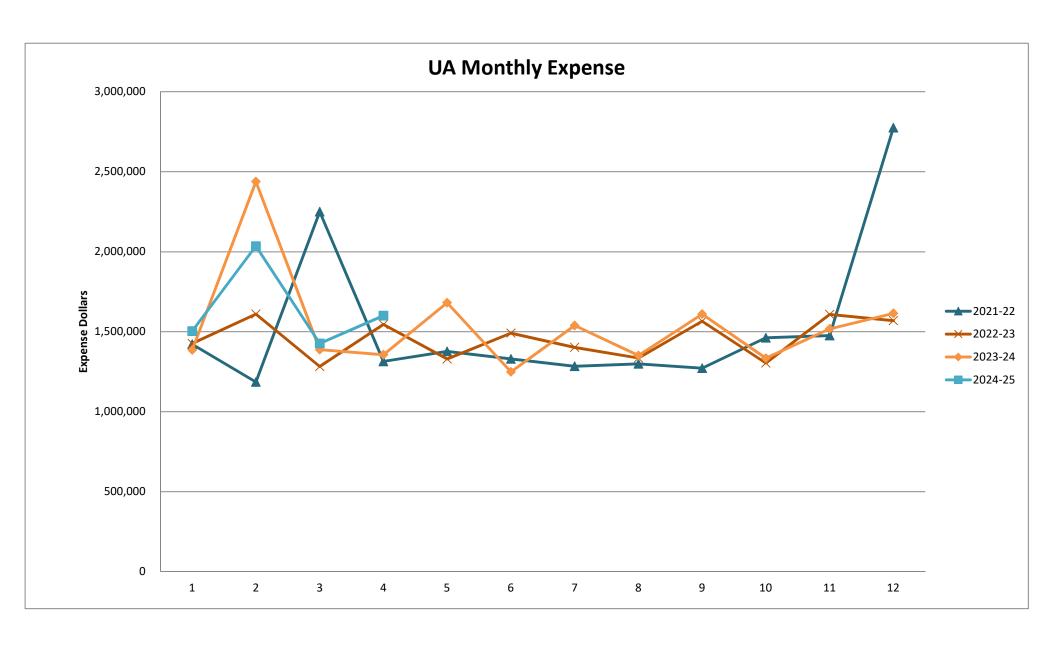

#### Background:

**Overall**, September 2024 is showing a \$667,670 gain in comparison to the September 2023 loss of \$692,319. The September 2024 revenue level is higher by \$1,113,670 from the September 2023 level (\$5,633,066 for September 2024 and \$4,519,396 for September 2023). The September 2024 expenditure level is lower by \$246,319 from the September 2024 level (\$4,965,396 for September 2024 and \$5,211,715 for September 2023).

## **Expenses:**

Expenses are lower this year in comparison to FY 2024 by \$246,319. Expenses have changed in the following categories:

- o Labor Expense \$75,982 higher
- o Benefits Expense (\$60,753) lower
- o **Purchase Services** (\$124,033) lower timing of expenditures
- o **Supplies and Materials** \$81,258 higher
- o Capital Expenditure (\$218,773) lower prior year tech projects