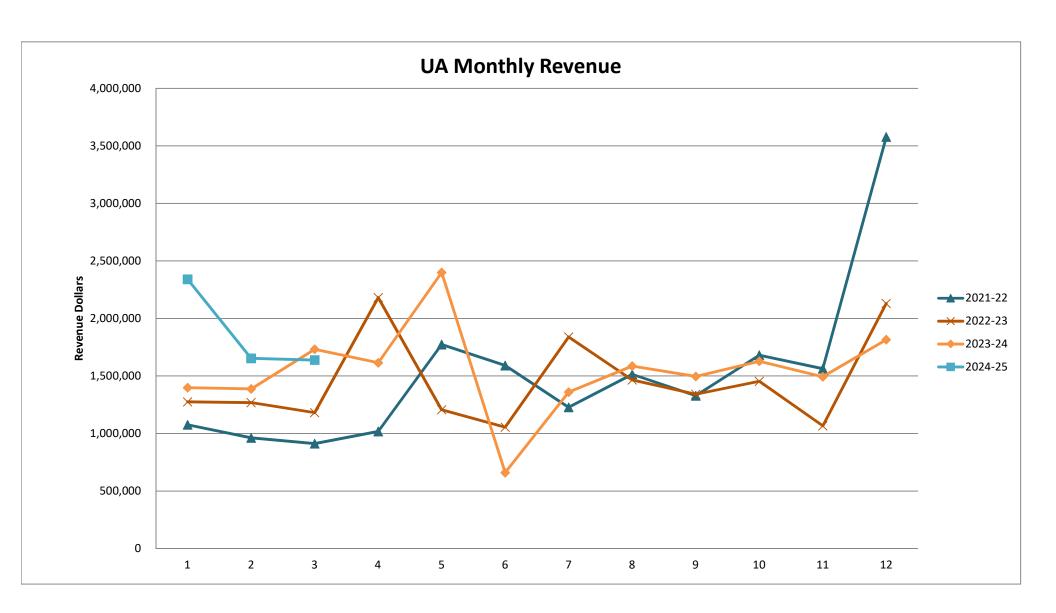

#### Background:

**Overall**, September 2024 is showing a \$667,670 gain in comparison to the September 2023 loss of \$692,319. The September 2024 revenue level is higher by \$1,113,670 from the September 2023 level (\$5,633,066 for September 2024 and \$4,519,396 for September 2023). The September 2024 expenditure level is lower by \$246,319 from the September 2024 level (\$4,965,396 for September 2024 and \$5,211,715 for September 2023).

#### Revenue:

The revenue is higher this year in comparison to FY 2024 by \$1,113,670. Revenue has changed in the following categories:

| 0 | Other Federal Revenue     | \$674,988 higher – ESSER III |
|---|---------------------------|------------------------------|
| 0 | Basic Aid/Classroom Trust | \$497,522 higher             |
| 0 | Title & SPED              | \$139,503 higher             |
| 0 | Transportation            | \$47,939 higher              |
| 0 | Prop C                    | \$37,611 higher              |
| 0 | Gifts & Grants            | (\$273,439) lower            |
| 0 | Earnings on Deposits      | (\$3,313) lower              |
| 0 | Other Local Revenue       | (\$2,698) lower              |
| 0 | All Other                 | (\$4,443) lower              |
|   |                           |                              |

# University Academy Revenue & Expenditure Previous Year Comparison For the YTD Ending September 30, 2024

|                                | 9/30/2023 | 9/30/2024 | \$ Change       | % Change |
|--------------------------------|-----------|-----------|-----------------|----------|
| Revenue                        |           |           |                 |          |
| Local revenue                  | 895,451   | 655,298   | \$<br>(240,153) | -26.82%  |
| State revenue                  | 3,412,016 | 3,957,477 | \$<br>545,461   | 15.99%   |
| Federal revenue                | 211,929   | 1,020,291 | \$<br>808,362   | 381.43%  |
| Total revenue                  | 4,519,396 | 5,633,066 | \$<br>1,113,670 | 24.64%   |
| Expenditures                   |           |           |                 |          |
| Operating                      |           |           |                 |          |
| Salaries                       | 2,906,750 | 2,982,732 | \$<br>75,982    | 2.61%    |
| Health Insurance               | 174,215   | 112,012   | \$<br>(62,203)  | -35.70%  |
| Pension                        | 234,124   | 241,297   | \$<br>7,173     | 3.06%    |
| Payroll Taxes                  | 230,863   | 225,140   | \$<br>(5,723)   | -2.48%   |
| Purchase services              | 1,031,982 | 907,949   | \$<br>(124,033) | -12.02%  |
| Supplies & materials           | 372,951   | 454,209   | \$<br>81,258    | 21.79%   |
| Capital outlay                 | 260,830   | 42,057    | \$<br>(218,773) | -83.88%  |
| Total Expenditures             | 5,211,715 | 4,965,396 | \$<br>(246,319) | -4.73%   |
| Net Operating Income (Deficit) | (692,319) | 667,670   | \$<br>1,359,989 | -196.44% |

# University Academy Revenue Comparison to Previous Year For the YTD Ending September 30, 2024

|                                      | 9/30/2023 | 9/30/2024 |    | \$ Amount<br>Change | % of<br>Change |
|--------------------------------------|-----------|-----------|----|---------------------|----------------|
| Earnings on deposits                 | 43,164    | 39,851    | \$ | (3,313)             | -7.68%         |
| Sales tax - prop C                   | 488,977   | 526,588   |    | 37,611              | 7.69%          |
| Unrestricted gifts & grants          | 328       | -         |    | (328)               | -100.00%       |
| Restricted gifts & grants            | 308,029   | 34,918    |    | (273,111)           | -88.66%        |
| Fundraising revenue                  | 877       | 2,563     |    | 1,686               | 192.25%        |
| Other Local Revenue                  | 54,076    | 51,378    |    | (2,698)             | -4.99%         |
| Total local revenue                  | 895,451   | 655,298   | \$ | (240,153)           | -26.82%        |
| Basic formula                        | 3,210,763 | 3,669,173 | \$ | 458,410             | 14.28%         |
| Transportation                       | 73,584    | 121,523   | ·  | 47,939              | 65.15%         |
| Basis formula - classroom trust fund | 127,669   | 166,781   |    | 39,112              | 30.64%         |
| Total state revenue                  | 3,412,016 | 3,957,477 | \$ | 545,461             | 15.99%         |
| Medicaid revenue                     | 10,226    | 21,547    | \$ | 11,321              | 110.71%        |
| School lunch program                 | 43,937    | 47,480    | Y  | 3,543               | 8.06%          |
| School breakfast program             | 50,773    | 29,780    |    | (20,993)            | -41.35%        |
| Title I                              | -         | 88,122    |    | 88,122              | 100.00%        |
| Title II Part A                      | -         | 8,455     |    | 8,455               | 100.00%        |
| Title IV                             | -         | 7,595     |    | 7,595               | 100.00%        |
| Part B/SPED revenue                  | -         | 35,331    |    | 35,331              | 100.00%        |
| Other Federal Revenue                | 106,993   | 781,981   |    | 674,988             | 630.87%        |
| Total federal revenue                | 211,929   | 1,020,291 | \$ | 808,362             | 381.43%        |
| Totals                               | 4,519,396 | 5,633,066 | \$ | 1,113,670           | 24.64%         |